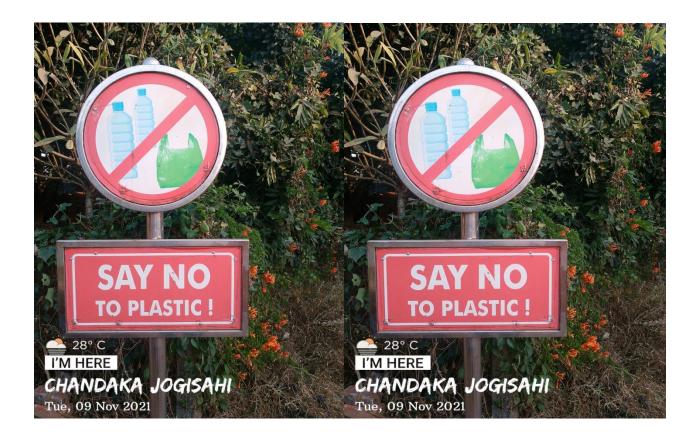

### 7.1.6 Ban on the use of plastic

Director Institute of Health Sciences Bhubaneswar

(A Unit of Margdarsi)

Office: N-2/41, I.R.C Village, Nayapalli, Bhubaneswar, Odisha, India – 751015, Ph.:0674-2553640/ 2550054
Campus: Chandaka, Bhubaneswar, Khurda, Odisha, India, Pin: 754005 email: ihsbbsr@gmail.com, web: www.ihsindia.org