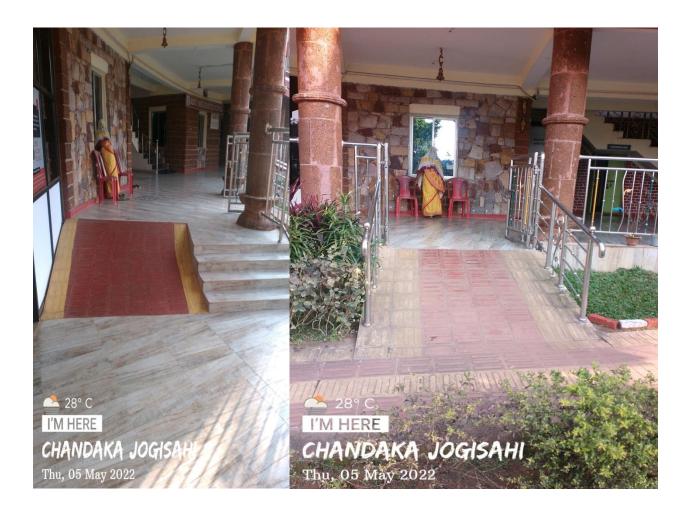

### 7.1.6 Pedestrian-friendly pathways

Out

Director Institute of Health Sciences Bhubaneswar

(A Unit of Margdarsi)

Office: N-2/41, I.R.C Village, Nayapalli, Bhubaneswar, Odisha, India – 751015, Ph.:0674-2553640/ 2550054
Campus: Chandaka, Bhubaneswar, Khurda, Odisha, India, Pin: 754005 email: ihsbbsr@gmail.com, web: www.ihsindia.org