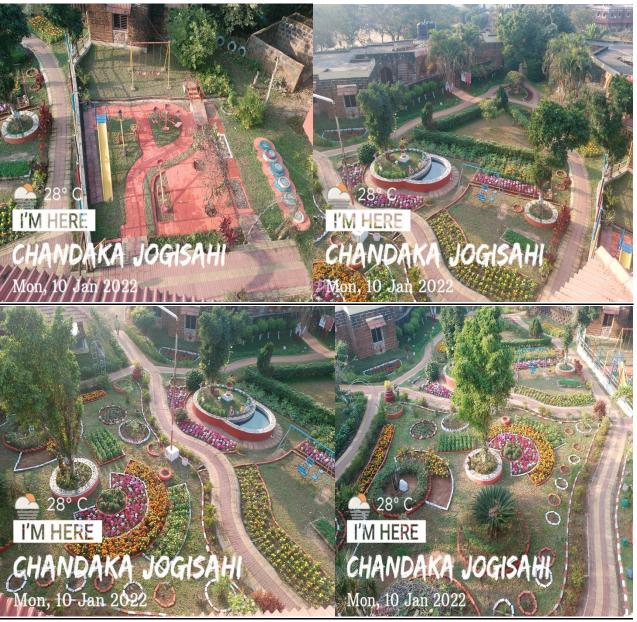

### 7.1.6 Landscaping with trees & plants

(A Unit of Margdarsi)

Office: N-2/41, I.R.C Village, Nayapalli, Bhubaneswar, Odisha, India – 751015, Ph.:0674-2553640/ 2550054 Campus: Chandaka, Bhubaneswar, Khurda, Odisha, India, Pin: 754005 email: ihsbbsr@gmail.com, web: www.ihsindia.org