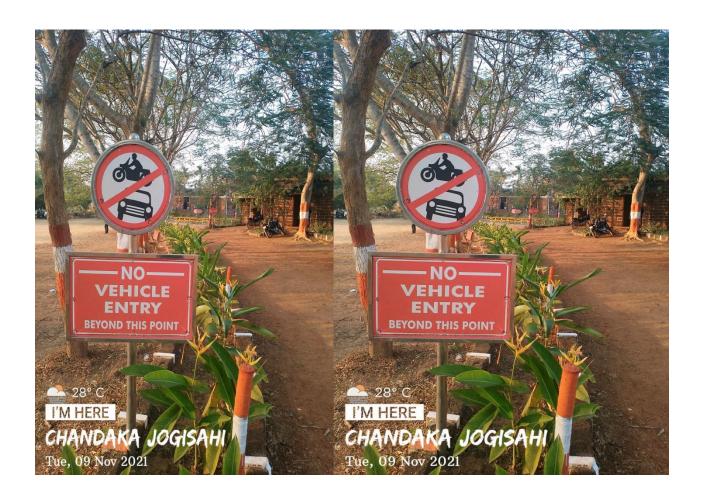

Odisha, India, Pin: 754005 email: ihsbbsr@gmail.com, web: www.ihsindia.org

### 7.1.6 Ban on the use of plastic





Director Institute of Health Sciences Bhubaneswar



(A Unit of Margdarsi)

Office: N-2/41, I.R.C Village, Nayapalli, Bhubaneswar, Odisha, India – 751015, Ph.:0674-2553640/ 2550054
Campus: Chandaka, Bhubaneswar, Khurda, Odisha, India, Pin: 754005 email: ihsbbsr@gmail.com, web: www.ihsindia.org

### 7.1.6 Pedestrian-friendly pathways



Out

Director Institute of Health Sciences Bhubaneswar



(A Unit of Margdarsi)

Office: N-2/41, I.R.C Village, Nayapalli, Bhubaneswar, Odisha, India – 751015, Ph.:0674-2553640/ 2550054
Campus: Chandaka, Bhubaneswar, Khurda, Odisha, India, Pin: 754005 email: ihsbbsr@gmail.com, web: www.ihsindia.org

#### 7.1.6 Restricted entry of automobiles